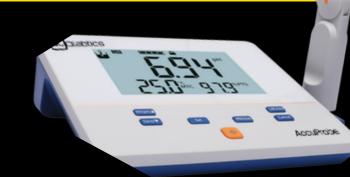

Features

- Waterproof with an IP54 rating
- Can store up to 50 sets of data for each parameter
- Offers 1-3 points calibration with standard recognition for accurate pH measurements
- High-resolution 6.0 inch LCD display screen for clear and easy-toread results
- Automatic/manual temperature compensation for accurate readings
- Auto-hold feature to lock the measurement endpoint for precise readings
- Multi-reading feature for auto-read and continuous-read
- Reset feature to automatically resume all settings back to factory default options.

## AccuProbe Benchtop pH Meter

| AccuProbe                    | QAP-001                   |                                               |
|------------------------------|---------------------------|-----------------------------------------------|
| рН                           | Range                     | -2.00 to 18.00 pH                             |
|                              | Resolution                | 0.01 pH                                       |
|                              | Accuracy                  | ±0.01 pH                                      |
|                              | <b>Calibration Points</b> | Up to 3                                       |
|                              | Standard Recognition      | NIST buffers                                  |
| mV                           | Range                     | -1999 to 1999 mV                              |
|                              | Resolution                | 1 mV                                          |
|                              | Accuracy                  | ±0.1%FS                                       |
| Temperature                  | Range                     | -5 to 110 °C(23 to 230 °F)                    |
|                              | Unit                      | °C                                            |
|                              | Resolution                | 0.1                                           |
|                              | Accuracy                  | ±0.                                           |
| Measurement                  | Reading Mode              | Auto Read, Continuous                         |
|                              | Reading Prompts           | Reading, Stable, Locked                       |
|                              | Temp. Compensation        | ATC, MTC                                      |
| Data management              | Data Storage              | 50 results each                               |
| Inputs                       | pH Electrode              | BNC(Q9)                                       |
|                              | Temp. Probe               | 4-pin aviation connector                      |
| Display options              | Backlight                 | Yes                                           |
|                              | Auto Shutdown             | 300, 600, 1200, 1800, 3600 sec., off          |
|                              | IP Rating                 | IP54                                          |
| General                      | Electricity               | AC Adapter, 100-240V AC input, DC9V<br>output |
|                              | Dimensions                | 242Å~195Å~68 mm                               |
|                              | Weight                    | 900g                                          |
| Register in www.qlubbics.com |                           |                                               |