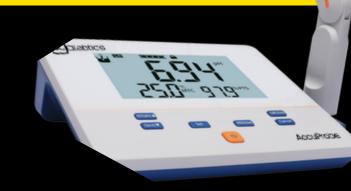

## 

AccuProbe Benchtop pH Meter pH/Temp.(mV)

Qlabtics LLC CHICAGO RIDGE,IL 60415

AccuProbe, a Benchtop pH Meter, comes with a free QR code for equipment maintenance and calibration in labs. Qlabtics provides a range of cloud-based solutions to manufacturers, service providers, and lab directors to improve equipment management, reduce downtime, and increase customer satisfaction. Their solutions include equipment tracking and maintenance, calibration management, remote equipment monitoring, engineer management, customer follow-up, asset tracking, live device usage tracking, cloud-based reporting, and document management. Visit their website at www.qlabtics.com.

## AccuProbe Benchtop pH Meter

AccuProbe pH meter has become an essential tool for various industries due to the wide range of applications for pH measurement. These industries include but are not limited to colleges, environmental protection, medicine, food, health, geological exploration, metallurgy, and marine exploration. pH measurement is crucial for detecting acid rain, analyzing surface water and industrial wastewater, as well as monitoring drinking water, beverages, daily chemical products, and textiles. The AccuProbe pH meter provides accurate pH measurements for all of these applications, making it a reliable tool for professionals in various fields.