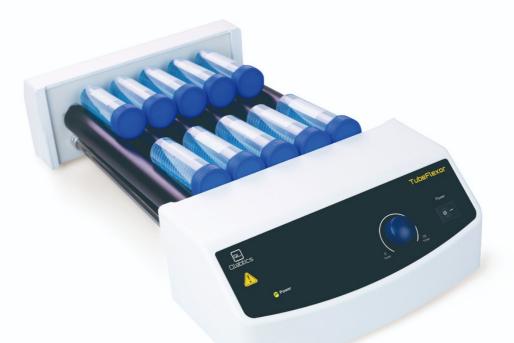

## TubeFlexor Tube Roller

TubeFlexor by Qlabtics is designed for uniform mixing of viscous liquids, whole blood components, and blood samples contained in anticoagulation tubes or bottles. This versatile tube roller can mix samples in any type of liquid container. Its microprocessor control and digital timer ensure precise and reliable mixing every time.

> Features: + Maximum load of up to 4Kg. + Gentle mixing in rolling motion with a capacity of 6 tubes. + Speed adjustable from 0-70rpm. + LED overload indicator

Features:

- + Maximum load of up to 4Kg.
- + Gentle mixing in rolling motion with a capacity of 6 tubes.
- + Speed adjustable from 0-70rpm.
- + LED overload indicator

## TubeFlexor Tube Roller

| Specifications                               | TF-001              |
|----------------------------------------------|---------------------|
| Amplitude                                    | 24mm                |
| Motor type                                   | DC motor            |
| Rocking motion                               | Rocking and rolling |
| Amplitude                                    | 24mm                |
| Max. load capacity                           | 4kg                 |
| Number of rollers                            | 6                   |
| Roller size[length]                          | 280mm               |
| Speed range                                  | 0 -70rpm            |
| Speed display                                | Scale               |
| Operation mode                               | Continuous          |
| Voltage                                      | 100-240V,50/60Hz    |
| Power                                        | 25W                 |
| Dimension [D×W×H]                            | 450×260×120mm       |
| Weight                                       | 4.5kg               |
| Permissible ambient temperature and humidity | 5-40°C,80%RH        |
| Protection class                             | IP21                |