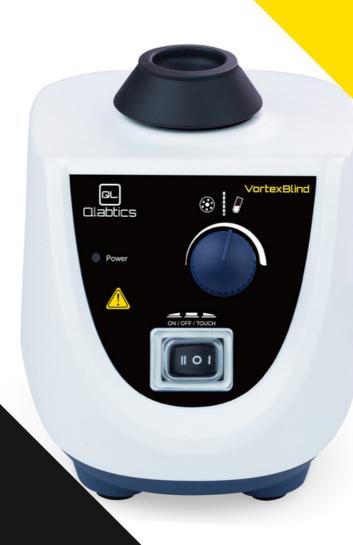

## VortexBlind Vortex Mixers

Qlabtics' VortexBlind is a vortex mixer widely used in bioscience laboratories for efficient mixing of liquids in tubes. Its versatile applications make it a useful tool in biochemical and analytical laboratories, where it can be used to mix reagents for assays or experimental samples.

## **Features:**

- + Speed adjustable from 0-3200rpm
- + Standard configuration with an adapter for Ø30mm tube or smaller.
- + 3 position power switch with touch/continuous modes of operation.
- + Wide range of accessories available.
- + Shaded pole motor for less maintenance.
- + Good corrosion resistant aluminum alloy casing exterior.
- + Small rubber vacuum grippers hold the unit during operation.
- + LED indicator of power.