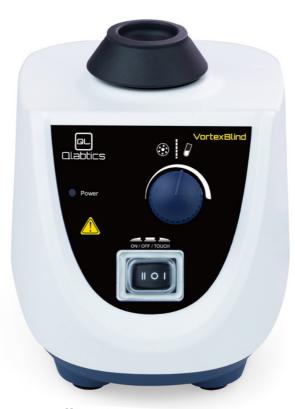

- + Speed adjustable from 0-3200rpm.
- + Standard configuration with an adapter for Ø30mm tube or smaller.
- + 3 position power switch with touch/continuous modes of operation.
- + Wide range of accessories available.
  - + LED indicator of power.

## **Features:**

- + Speed adjustable from 0-3200rpm
- + Standard configuration with an adapter for Ø30mm tube or smaller.
- + 3 position power switch with touch/continuous modes of operation.
- + Wide range of accessories available.
- + Shaded pole motor for less maintenance.
- + Good corrosion resistant aluminum alloy casing exterior.
- + Small rubber vacuum grippers hold the unit during operation.
- + LED indicator of power.